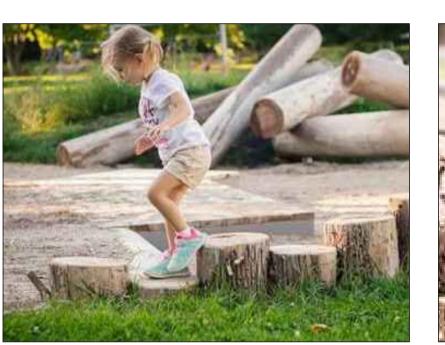

ISED EXISTING ENTRY TO CAR
- PARK FROM POINT NEPEAN ROAD PROPOSED NEW CANOPY TREES ALONG
- EXISTING SHARED 'BAY TRAIL' FOOTPATH CAR PARK AREA SOFTENED WITH PLANTING
- OF NATIVE SHRUBS, TREES AND GRASS PARKING AREA FORMALIZED
- DESIGNATED AREA FOR DIRECTIONAL MAPS AND TOURIST INFORMATION SIGNAGE
- MAINTENANCE ACCESS FOR COUNCIL VEHICLES (REMOVABLE BOLLARDS)
  - REVEGETATED AREAS
- PROPOSED NEW NATURE THEME PLAY GROUND
- PROPOSED NEW COMPACTED CRUSHED ROCK/ GRANITIC GRAVEL FOOTPATH
  - PROPOSED NEW SHADED STRUCTURE
  - PROPOSED NEW SAND MITIGATION FENCES TO CONTROL SAND BLOWING INTO RESERVE
  - AUDIT OF DINGHIES IN DUNES, REMOVAL OF UNUSED OR DERELICT
- BOATS AND CONSIDER REMOVAL OF ALL BOATS DURING WINTER PERIOD
  - PROPOSED UNIVERSAL ACCESS FOOTPATH FROM CAR PARK TO EXISTING TOILET BLOCK



TIMBER LOGS FOR BALANCING





TIMBER LOG AS STEPPER

# **DRAFT**

#### **EXISTING PLANTING SCHEDULE**

| 2,401,401,2,411,410     |                                                                                                                                                                                                                                                                                                                                                                                                         |  |  |  |  |
|-------------------------|-----------------------------------------------------------------------------------------------------------------------------------------------------------------------------------------------------------------------------------------