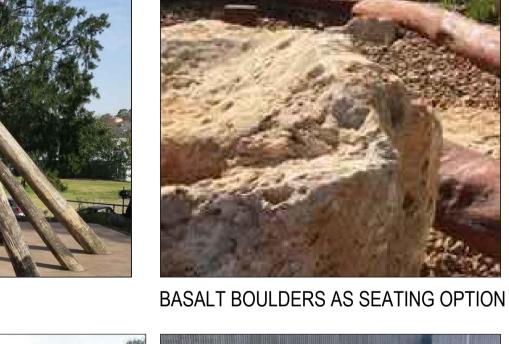

## LEGEND

EXTENT OF WORKS E.O.W

PROPOSED EVERGREEN TREES

**EXISTING TREE** 

VEGETATION TO BE REMOVED

PROPOSED GARDEN BED PLANTING

SEATING LOG

STONE BOULDER