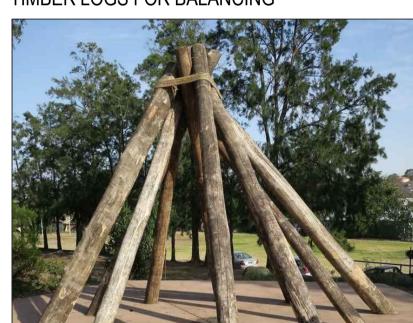

PARK FROM POINT NEPEAN ROAD PROPOSED NEW CANOPY TREES ALONG
- EXISTING SHARED 'BAY TRAIL' FOOTPATH CAR PARK AREA SOFTENED WITH PLANTING
- OF NATIVE SHRUBS, TREES AND GRASS PARKING AREA FORMALIZED
- DESIGNATED AREA FOR DIRECTIONAL MAPS AND TOURIST INFORMATION SIGNAGE
- MAINTENANCE ACCESS FOR COUNCIL VEHICLES (REMOVABLE BOLLARDS)
  - REVEGETATED AREAS
- PROPOSED NEW NATURE THEME PLAY GROUND
- PROPOSED NEW COMPACTED CRUSHED ROCK/ GRANITIC GRAVEL FOOTPATH
  - PROPOSED NEW SHADED STRUCTURE
  - PROPOSED NEW SAND MITIGATION FENCES TO CONTROL SAND BLOWING INTO RESERVE
  - AUDIT OF DINGHIES IN DUNES, REMOVAL OF UNUSED OR DERELICT
- BOATS AND CONSIDER REMOVAL OF ALL BOATS DURING WINTER PERIOD
  - PROPOSED UNIVERSAL ACCESS FOOTPATH FROM CAR PARK TO EXISTING TOILET BLOCK



TIMBER LOGS FOR BALANCING





TIMBER LOG AS STEPPER

# **DRAFT**

#### **EXISTING PLANTING SCHEDULE**

| 2,401,401,2,411,410     |                                                                                                                                                                                                                                                                                                                                                                                                         |  |  |  |  |
|-------------------------|----------------------------------------------------------------------------------------------------------------------------------------------------------------------------------------------------------------------------------------------------------------------